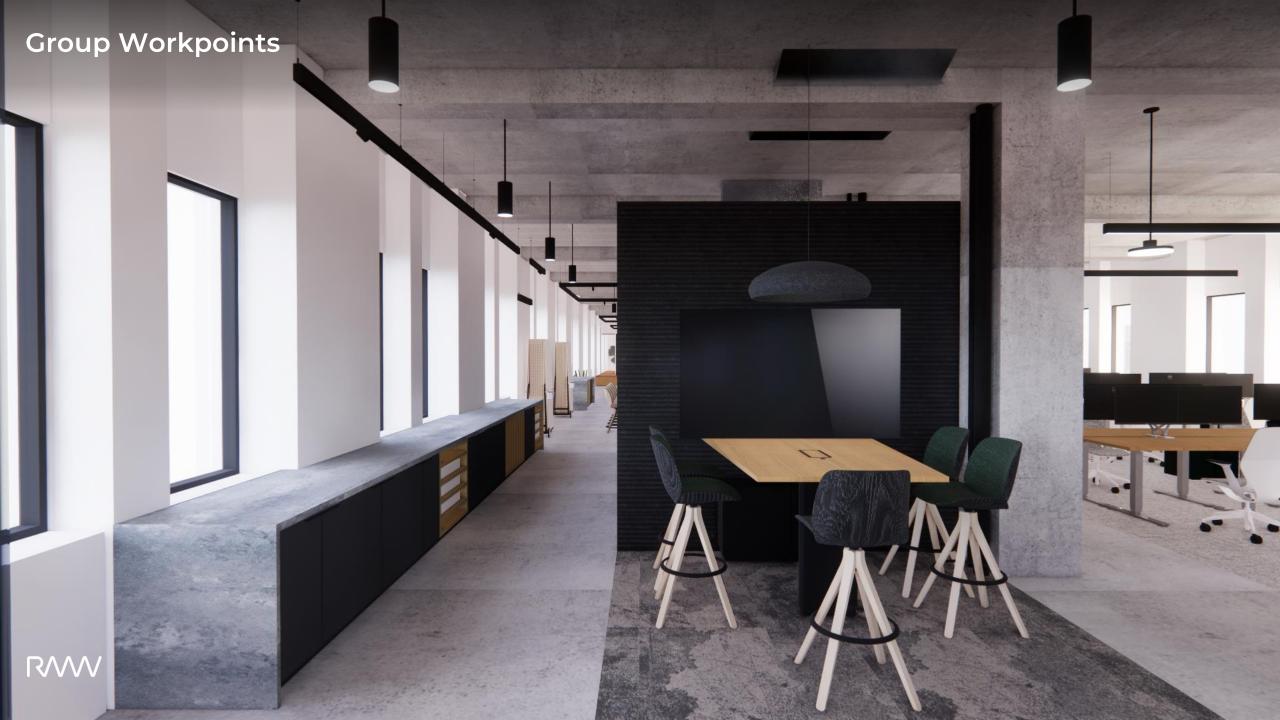

#### Flexible Workpoints

**42**Desks

42

Desks

24+
Single workpoints

Desks + Single and Group Workpoints + Meeting Rooms

42

Desks

24+
Single workpoints

54+
Group workpoints

\* Total 185 seats compared to 65 desks at 160 Pine

Desks + Single and Group Workpoints + Meeting Rooms

42

Desks

24+
Single workpoints

54+
Group workpoints

\* Total 185 seats compared to 65 desks at 160 Pine