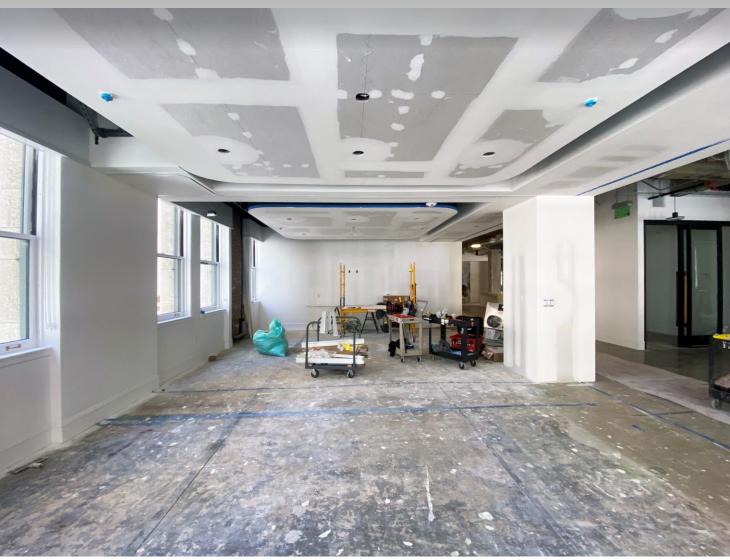

ideation, positive energy, material research, culture and social connection, mentorship and education opportunities, and more.

The new office ecosystem will evolve as we work in the space and strive for improvements. The new space is dynamic.

#### **Hybrid Model Construct**



#### **Workflow Scenarios**



#### Flexible Workpoints



**42**Desks





42

Desks

24+
Single workpoints





Desks + Single and Group Workpoints + Meeting Rooms

42

Desks

24+
Single workpoints

54+
Group workpoints

\* Total 185 seats compared to 65 desks at 160 Pine





Desks + Single and Group Workpoints + Meeting Rooms

42

Desks

24+
Single workpoints

54+
Group workpoints

\* Total 185 seats compared to 65 desks at 160 Pine













































#### **Construction Progress**





#### **Construction Progress**









### Thank You!