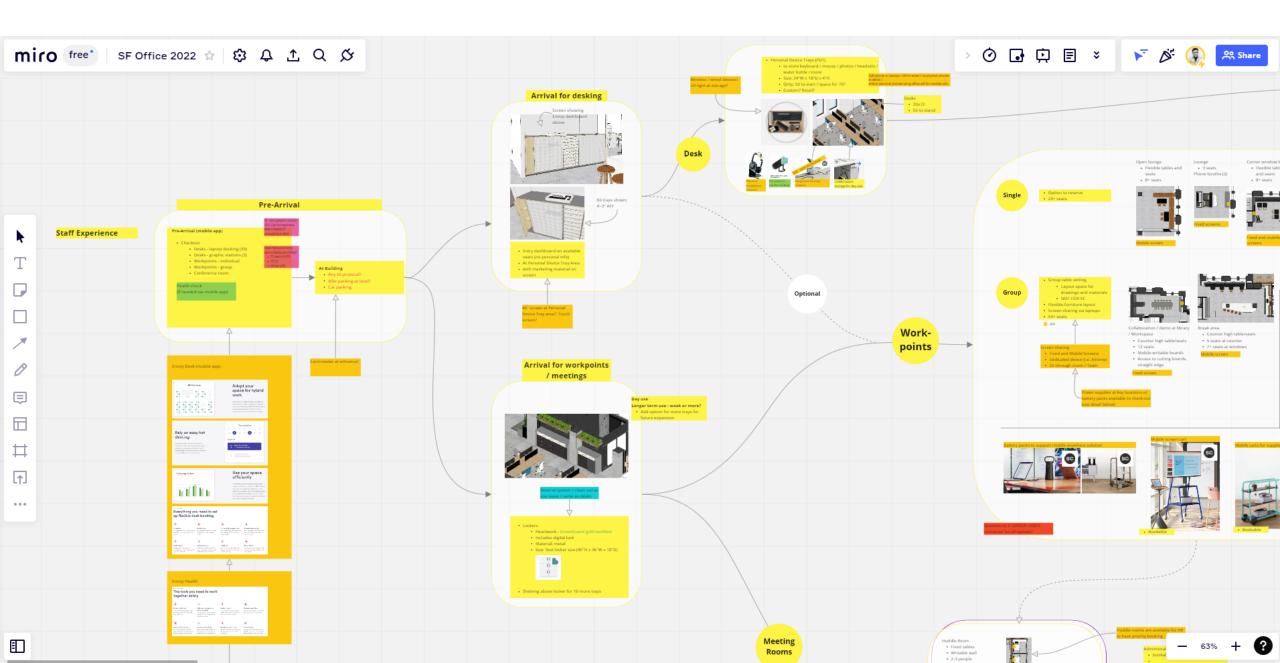

#### Flexible Workpoints

**42**Desks

42

Desks

24+
Single workpoints

Desks + Single and Group Workpoints + Meeting Rooms

42

Desks

24+
Single workpoints

54+
Group workpoints

\* Total 185 seats compared to 65 desks at 160 Pine

Desks + Single and Group Workpoints + Meeting Rooms

42

Desks

24+
Single workpoints

54+
Group workpoints

\* Total 185 seats compared to 65 desks at 160 Pine