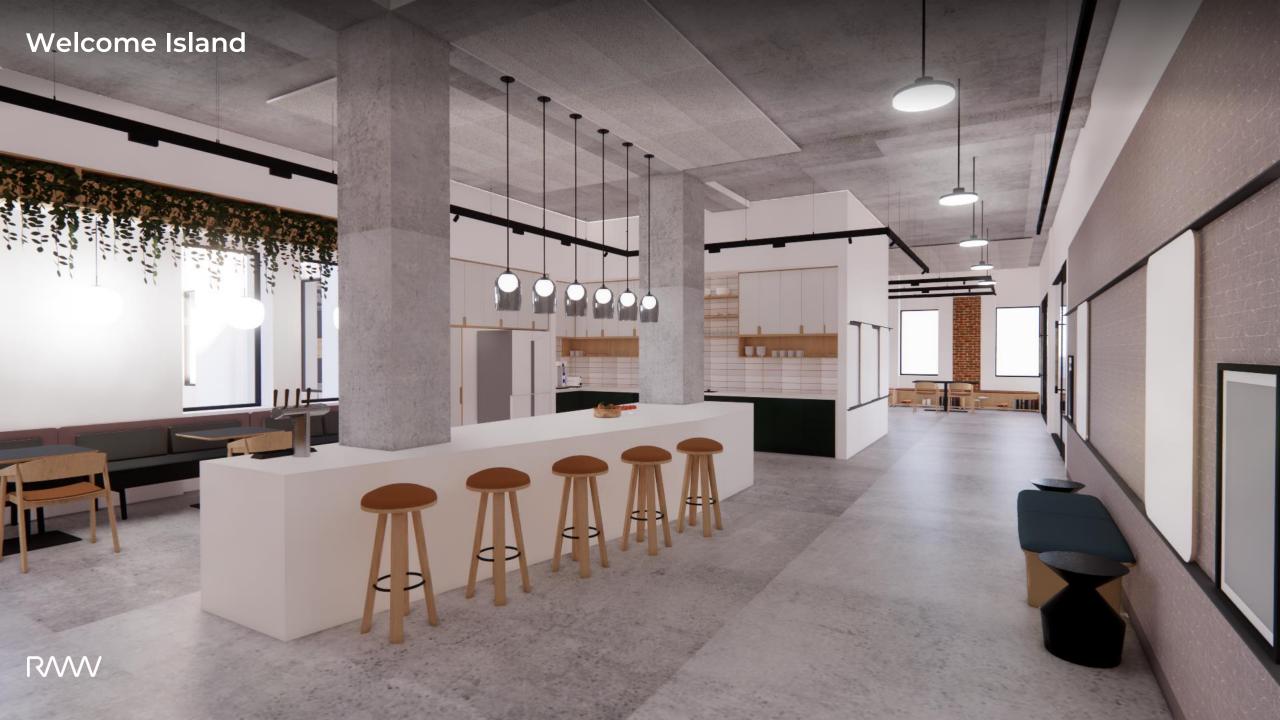

#### Flexible Workpoints

**42**Desks

42

Desks

24+
Single workpoints

Desks + Single and Group Workpoints + Meeting Rooms

42

Desks

24+
Single workpoints

54+
Group workpoints

\* Total 185 seats compared to 65 desks at 160 Pine

Desks + Single and Group Workpoints + Meeting Rooms

42

Desks

24+
Single workpoints

54+
Group workpoints