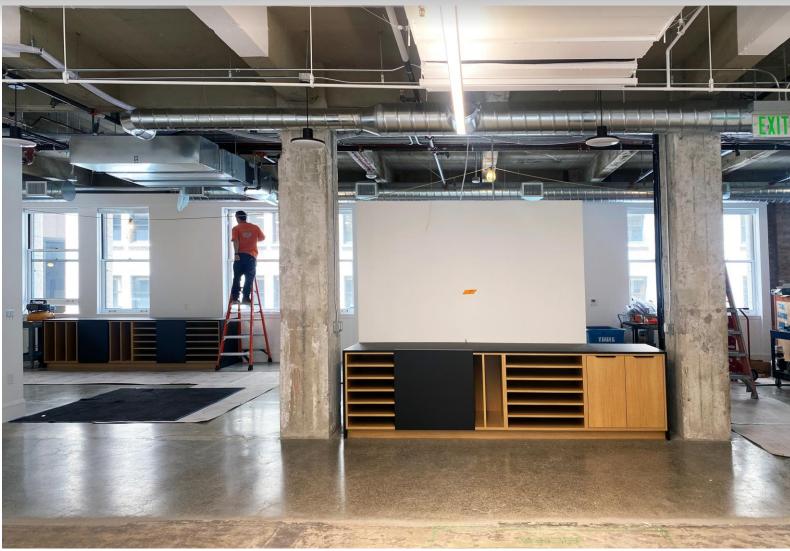

research, culture and social connection, mentorship and education opportunities, and more.

The new office ecosystem will evolve as we work in the space and strive for improvements. The new space is dynamic.

#### **Hybrid Model Construct**



#### **Workflow Scenarios**



#### Flexible Workpoints



**42**Desks





42

Desks

24+
Single workpoints





Desks + Single and Group Workpoints + Meeting Rooms

42

Desks

24+
Single workpoints

54+
Group workpoints

\* Total 185 seats compared to 65 desks at 160 Pine





Desks + Single and Group Workpoints + Meeting Rooms

42

Desks

24+
Single workpoints

54+
Group workpoints

\* Total 185 seats compared to 65 desks at 160 Pine













































#### **Construction Progress**





#### **Construction Progress**









### Thank You!