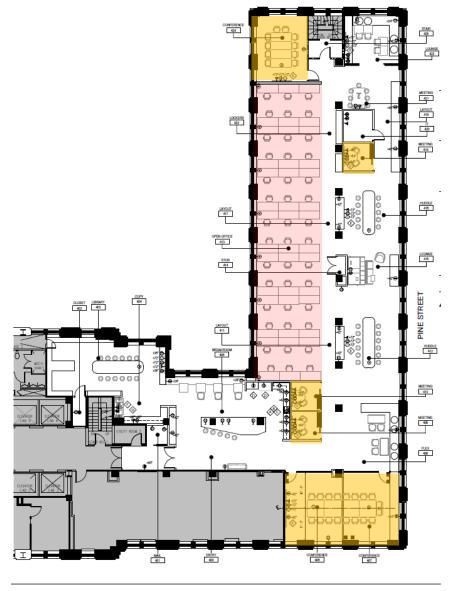

# **Fourth Floor** RMW -

Temp Space

Option for expansion

#### Flexible Workpoints

**42**Desks

42

Desks

24+
Single workpoints

Desks + Single and Group Workpoints + Meeting Rooms

42

Desks

24+
Single workpoints

54+
Group workpoints

\* Total 185 seats compared to 65 desks at 160 Pine

Desks + Single and Group Workpoints + Meeting Rooms

42

Desks

24+
Single workpoints

54+
Group workpoints

\* Total 185 seats compared to 65 desks at 160 Pine