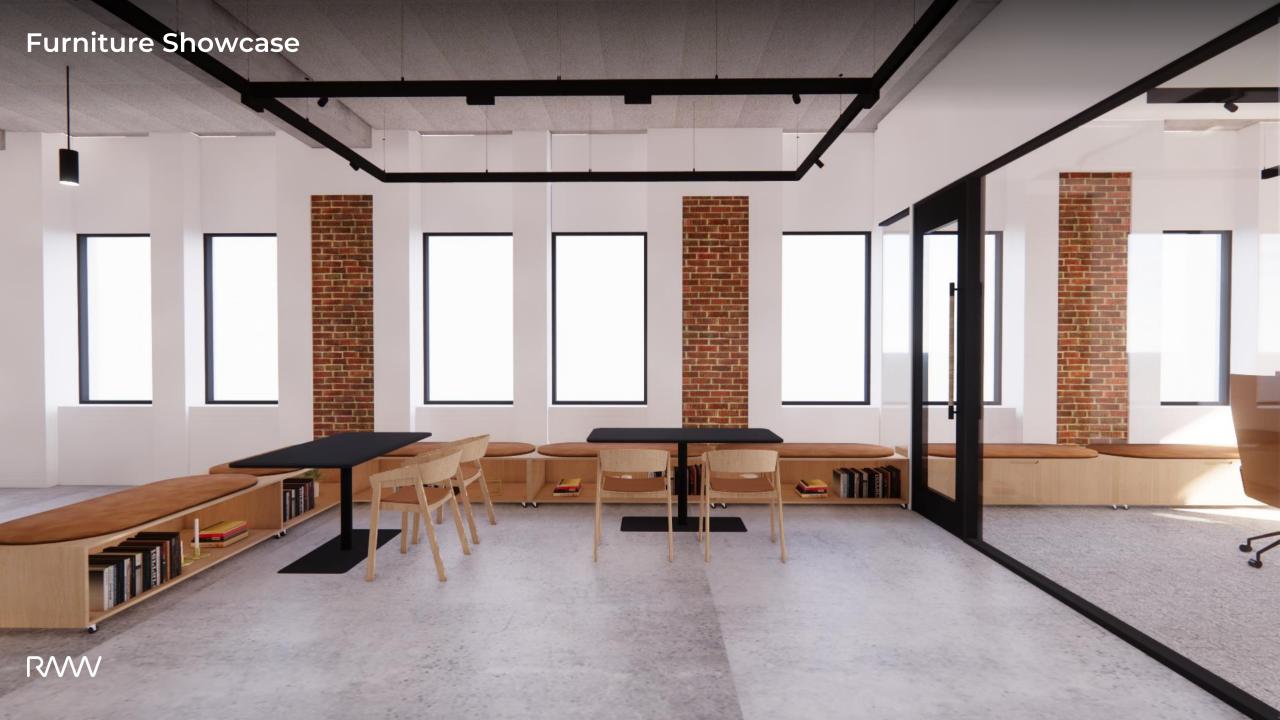

#### Flexible Workpoints

**42**Desks

42

Desks

24+
Single workpoints

Desks + Single and Group Workpoints + Meeting Rooms

42

Desks

24+
Single workpoints

54+
Group workpoints

\* Total 185 seats compared to 65 desks at 160 Pine

Desks + Single and Group Workpoints + Meeting Rooms

42

Desks

24+
Single workpoints

54+
Group workpoints

\* Total 185 seats compared to 65 desks at 160 Pine