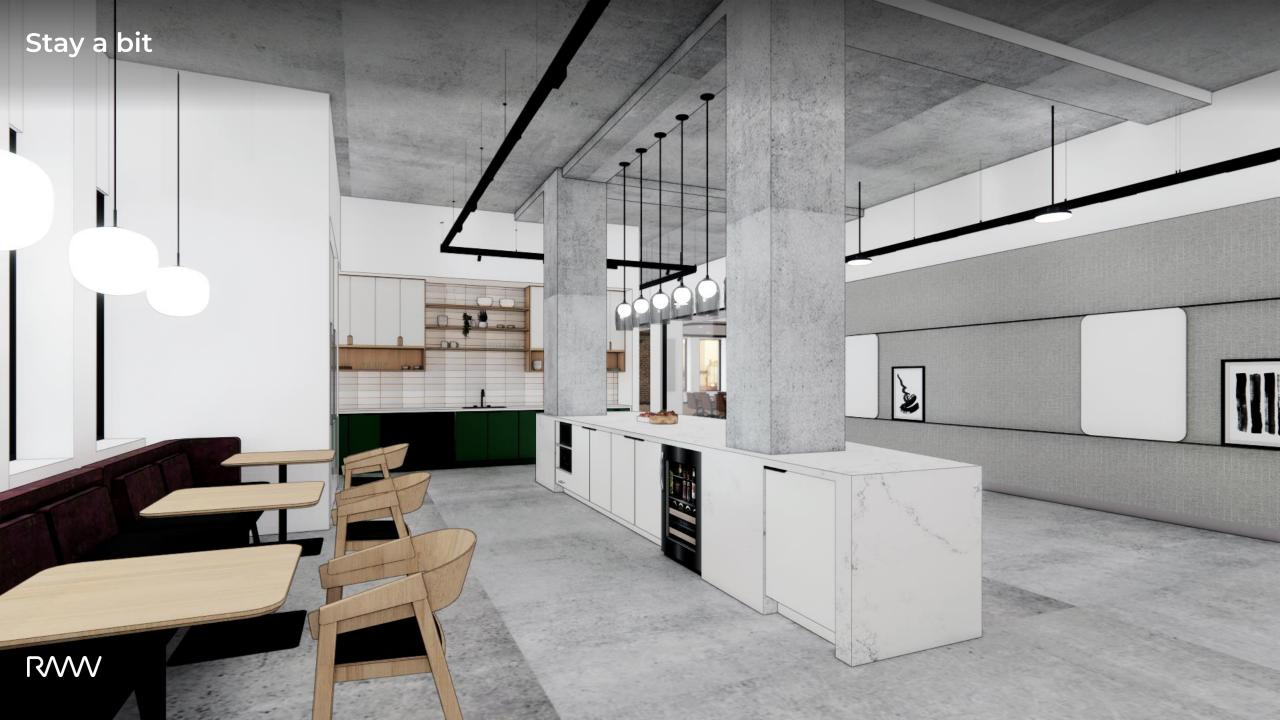

#### Flexible Workpoints

**42**Desks

42

Desks

24+
Single workpoints

Desks + Single and Group Workpoints + Meeting Rooms

42

Desks

24+
Single workpoints

54+
Group workpoints

\* Total 185 seats compared to 65 desks at 160 Pine

Desks + Single and Group Workpoints + Meeting Rooms

42

Desks

24+
Single workpoints

54+
Group workpoints