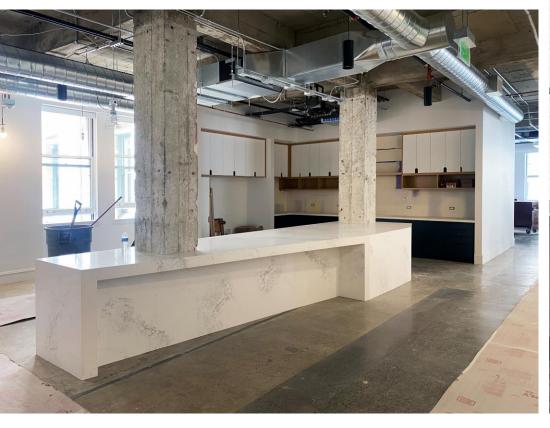

e ideation, positive energy, material research, culture and social connection, mentorship and education opportunities, and more.

The new office ecosystem will evolve as we work in the space and strive for improvements. The new space is dynamic.

#### **Hybrid Model Construct**



#### **Workflow Scenarios**



#### Flexible Workpoints



**42**Desks





42

Desks

24+
Single workpoints





Desks + Single and Group Workpoints + Meeting Rooms

42

Desks

24+
Single workpoints

54+
Group workpoints

\* Total 185 seats compared to 65 desks at 160 Pine





Desks + Single and Group Workpoints + Meeting Rooms

42

Desks

24+
Single workpoints

54+
Group workpoints

\* Total 185 seats compared to 65 desks at 160 Pine













































#### **Construction Progress**





#### **Construction Progress**









### Thank You!