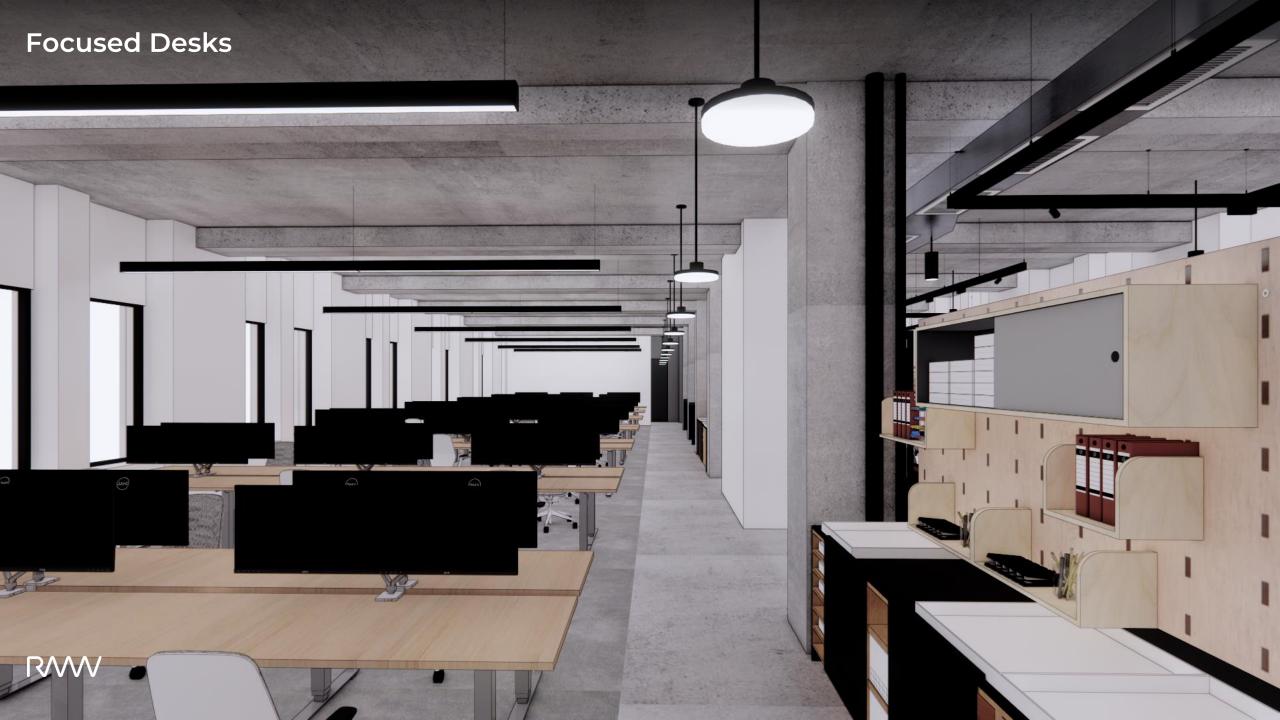

#### Flexible Workpoints

**42**Desks

42

Desks

24+
Single workpoints

Desks + Single and Group Workpoints + Meeting Rooms

42

Desks

24+
Single workpoints

54+
Group workpoints

\* Total 185 seats compared to 65 desks at 160 Pine

Desks + Single and Group Workpoints + Meeting Rooms

42

Desks

24+
Single workpoints

54+
Group workpoints