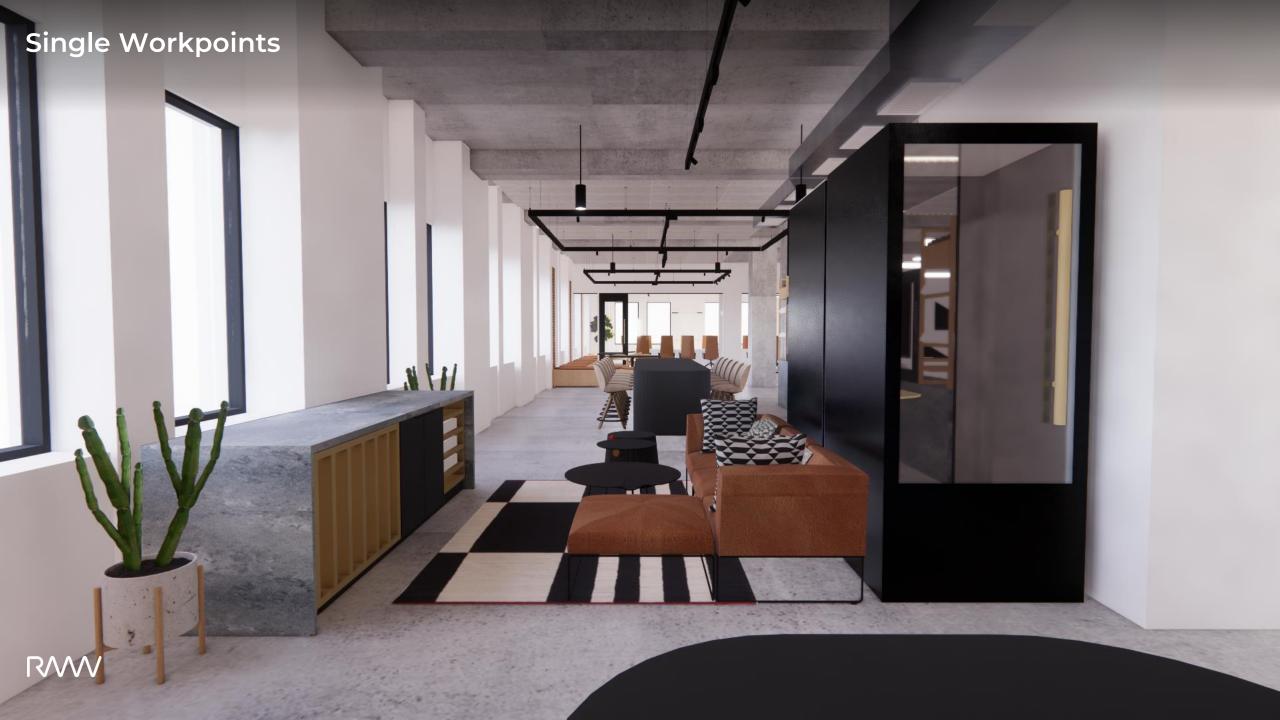

#### Flexible Workpoints

**42**Desks

42

Desks

24+
Single workpoints

Desks + Single and Group Workpoints + Meeting Rooms

42

Desks

24+
Single workpoints

54+
Group workpoints

\* Total 185 seats compared to 65 desks at 160 Pine

Desks + Single and Group Workpoints + Meeting Rooms

42

Desks

24+
Single workpoints

54+
Group workpoints

\* Total 185 seats compared to 65 desks at 160 Pine