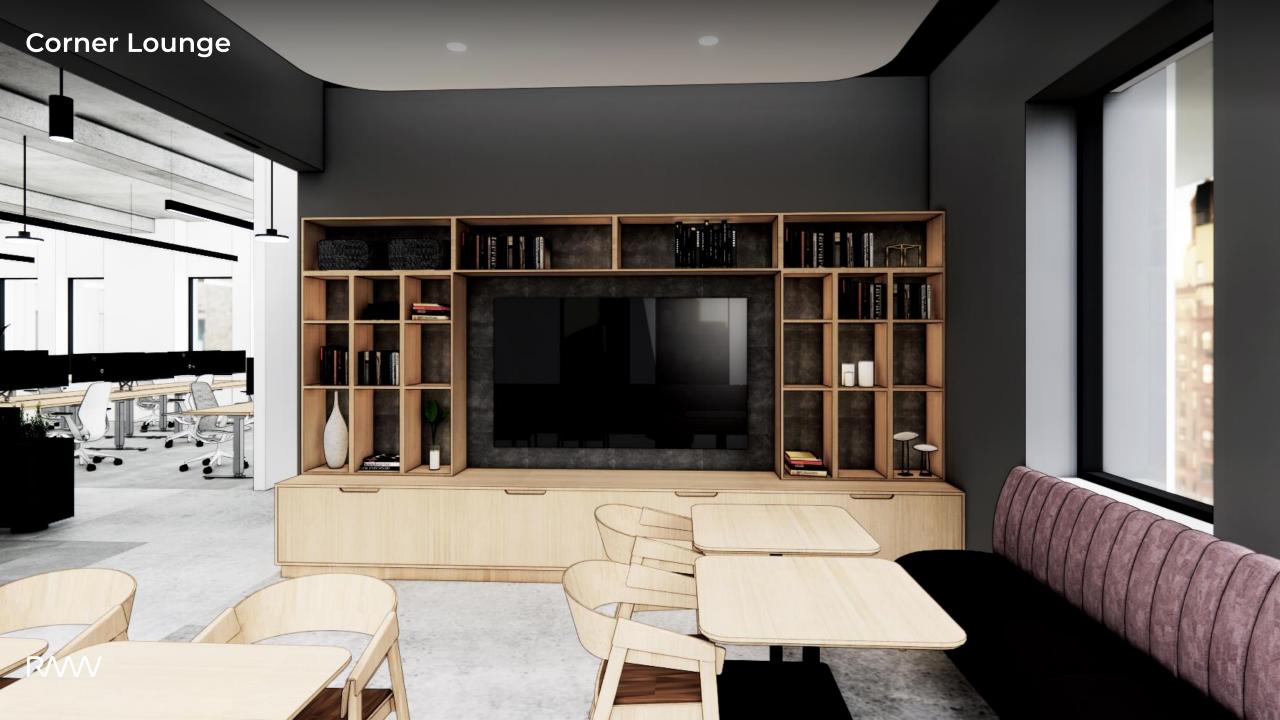

#### Flexible Workpoints

**42**Desks

42

Desks

24+
Single workpoints

Desks + Single and Group Workpoints + Meeting Rooms

42

Desks

24+
Single workpoints

54+
Group workpoints

\* Total 185 seats compared to 65 desks at 160 Pine

Desks + Single and Group Workpoints + Meeting Rooms

42

Desks

24+
Single workpoints

54+
Group workpoints