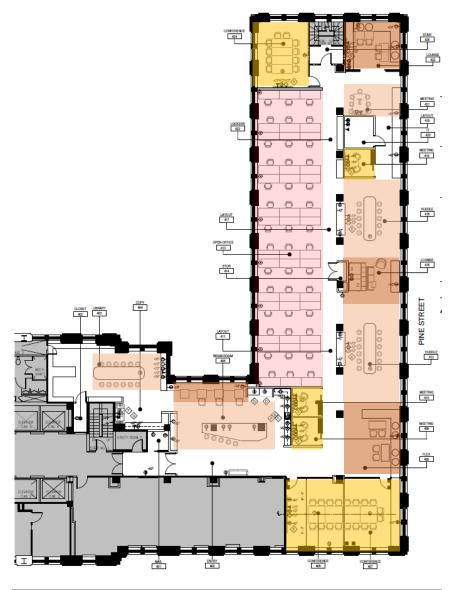

#### Flexible Workpoints

**42**Desks

42

Desks

24+
Single workpoints

Desks + Single and Group Workpoints + Meeting Rooms

42

Desks

24+
Single workpoints

54+
Group workpoints

\* Total 185 seats compared to 65 desks at 160 Pine

Desks + Single and Group Workpoints + Meeting Rooms

42

Desks

24+
Single workpoints

54+
Group workpoints

\* Total 185 seats compared to 65 desks at 160 Pine