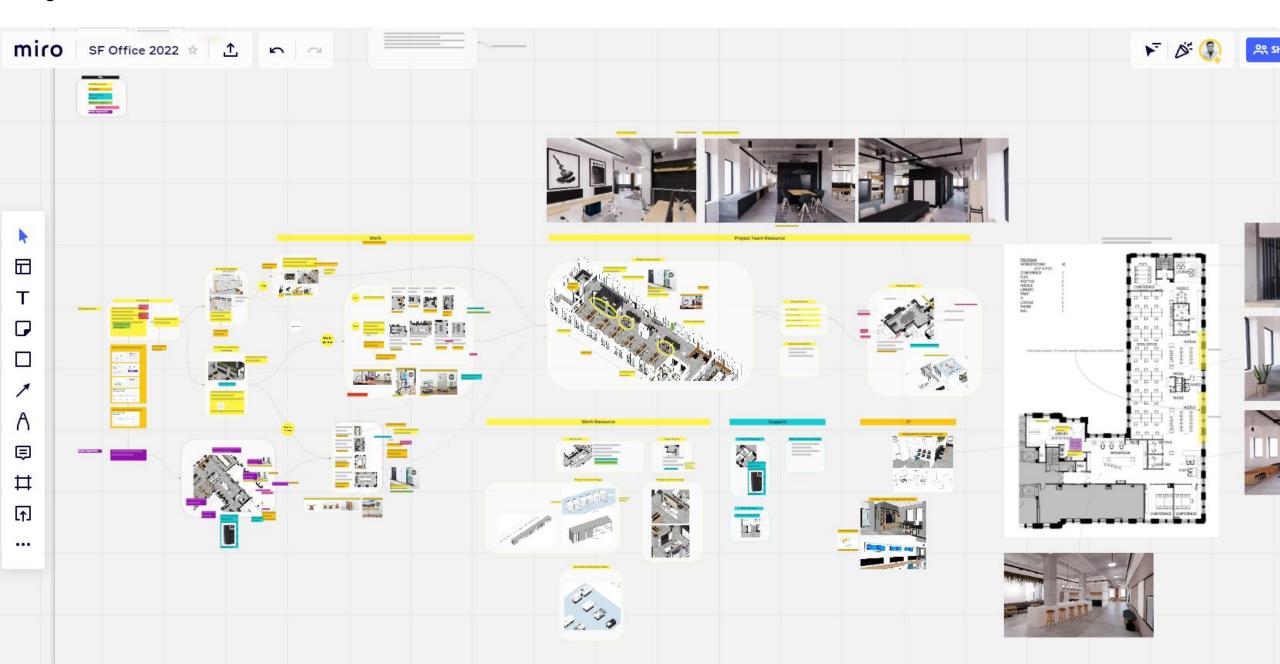

#### Flexible Workpoints

**42**Desks

42

Desks

24+
Single workpoints

Desks + Single and Group Workpoints + Meeting Rooms

42

Desks

24+
Single workpoints

54+
Group workpoints

\* Total 185 seats compared to 65 desks at 160 Pine

Desks + Single and Group Workpoints + Meeting Rooms

42

Desks

24+
Single workpoints

54+
Group workpoints

\* Total 185 seats compared to 65 desks at 160 Pine