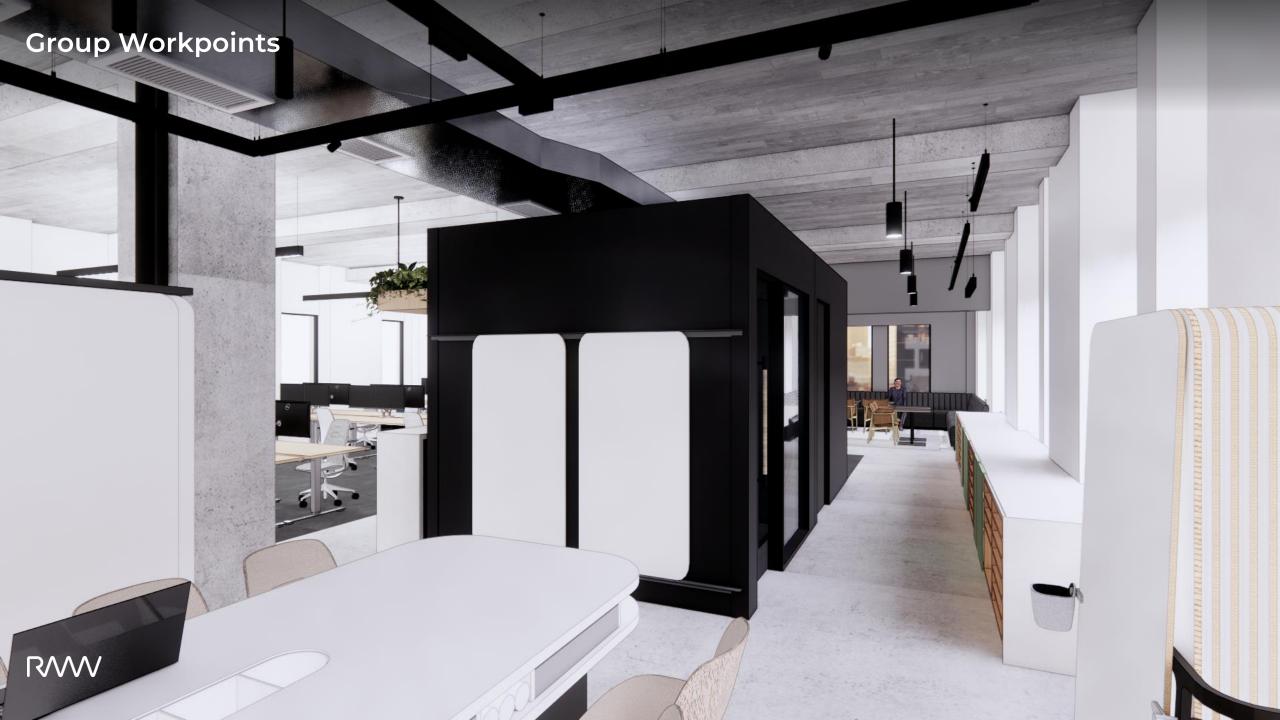

#### Flexible Workpoints

**42**Desks

42

Desks

24+
Single workpoints

Desks + Single and Group Workpoints + Meeting Rooms

42

Desks

24+
Single workpoints

54+
Group workpoints

\* Total 185 seats compared to 65 desks at 160 Pine

Desks + Single and Group Workpoints + Meeting Rooms

42

Desks

24+
Single workpoints

54+
Group workpoints

\* Total 185 seats compared to 65 desks at 160 Pine