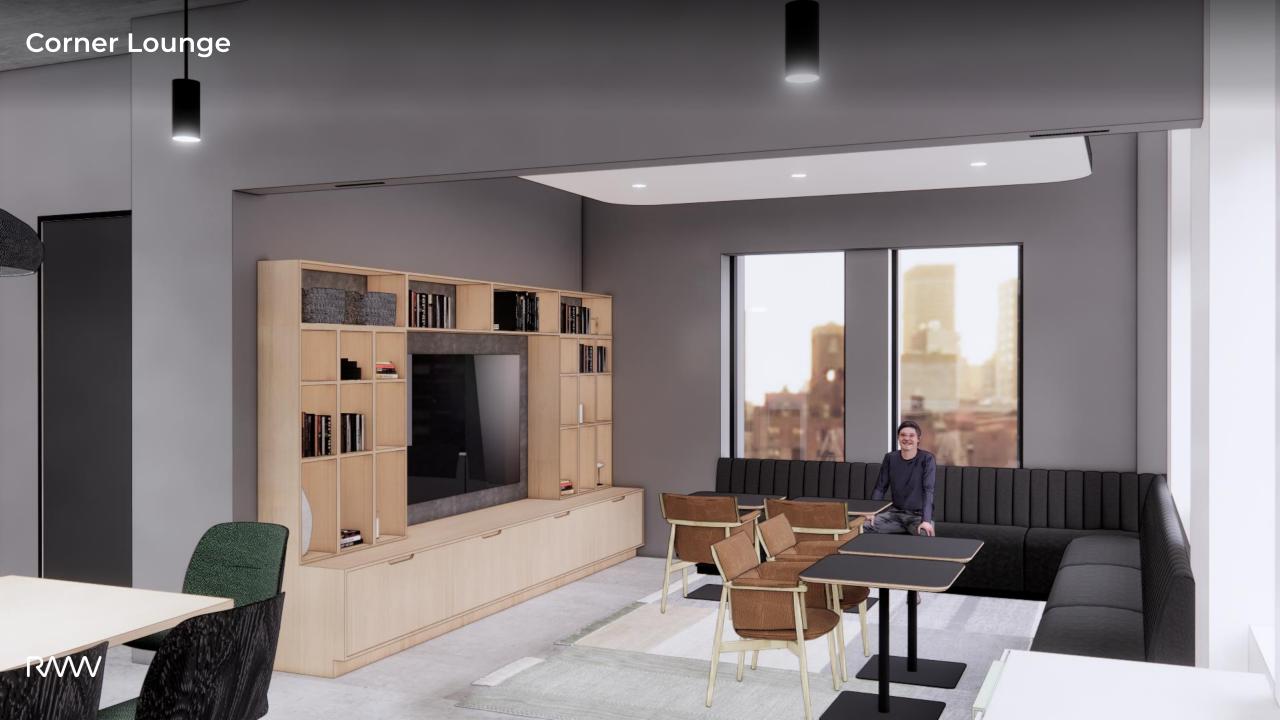

#### Flexible Workpoints

**42**Desks

42

Desks

24+
Single workpoints

Desks + Single and Group Workpoints + Meeting Rooms

42

Desks

24+
Single workpoints

54+
Group workpoints

\* Total 185 seats compared to 65 desks at 160 Pine

Desks + Single and Group Workpoints + Meeting Rooms

42

Desks

24+
Single workpoints

54+
Group workpoints