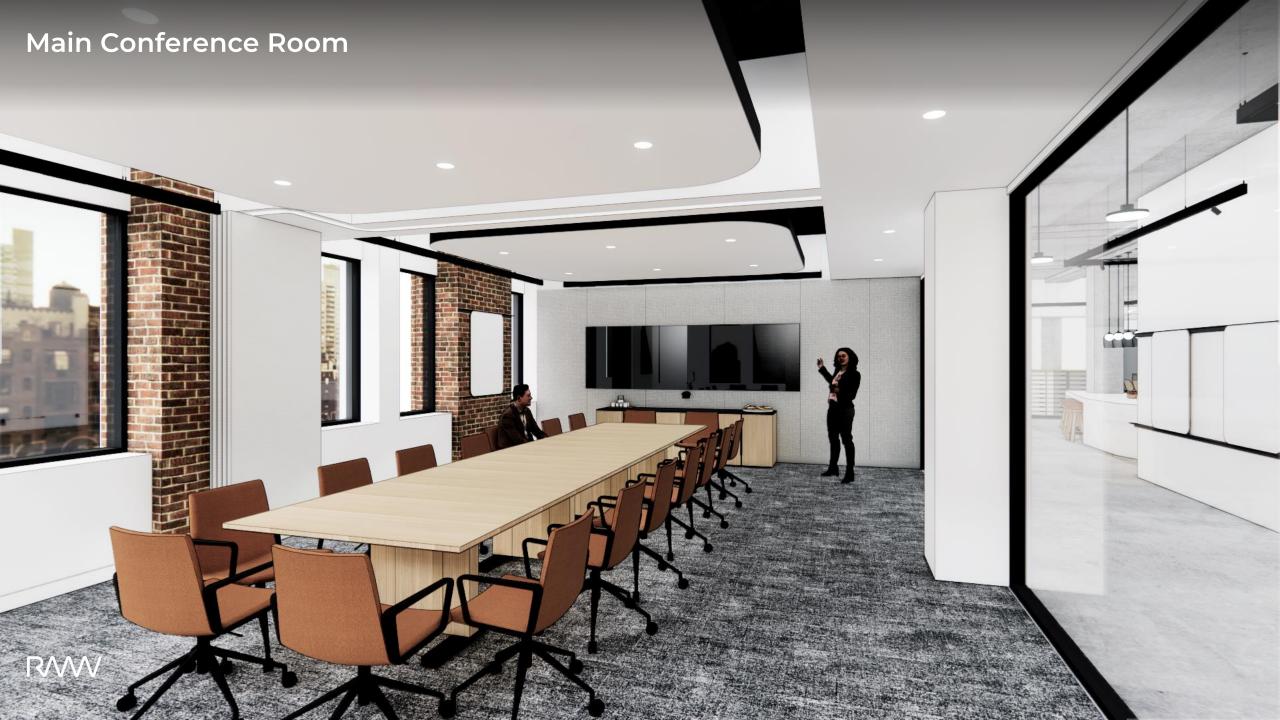

#### Flexible Workpoints

**42**Desks

42

Desks

24+
Single workpoints

Desks + Single and Group Workpoints + Meeting Rooms

42

Desks

24+
Single workpoints

54+
Group workpoints

\* Total 185 seats compared to 65 desks at 160 Pine

Desks + Single and Group Workpoints + Meeting Rooms

42

Desks

24+
Single workpoints

54+
Group workpoints

\* Total 185 seats compared to 65 desks at 160 Pine