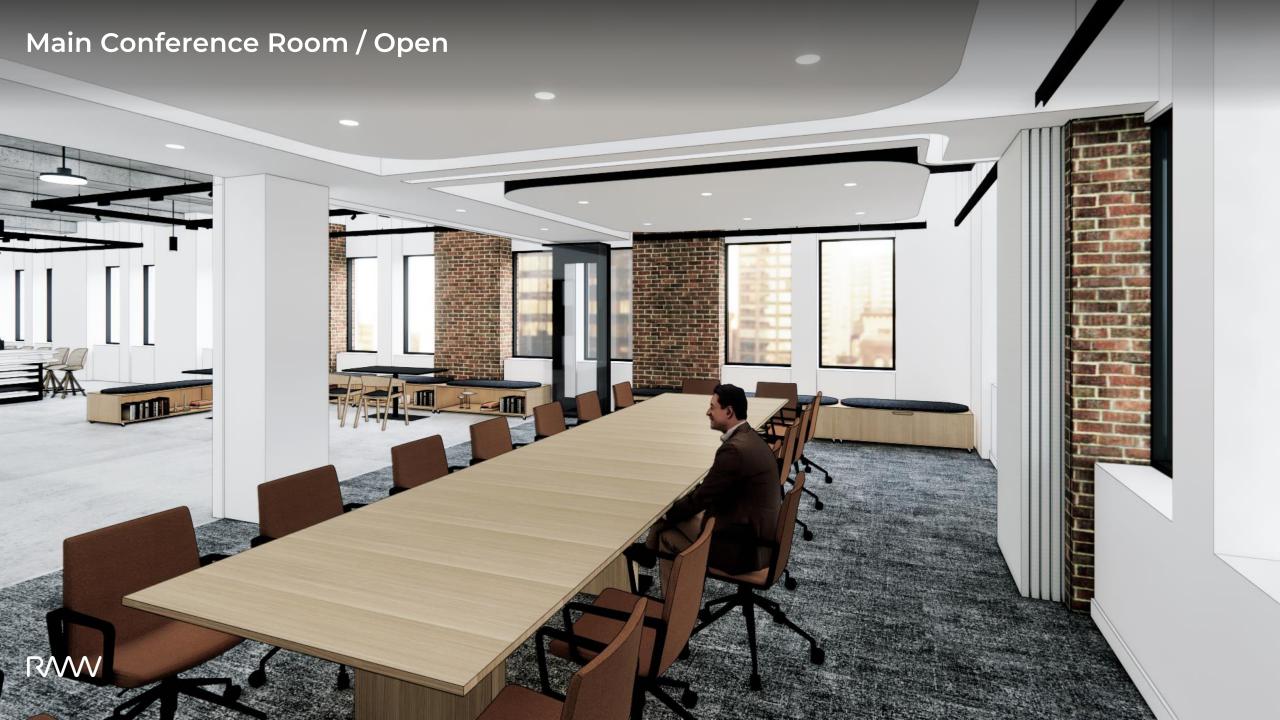

#### Flexible Workpoints

**42**Desks

42

Desks

24+
Single workpoints

Desks + Single and Group Workpoints + Meeting Rooms

42

Desks

24+
Single workpoints

54+
Group workpoints

\* Total 185 seats compared to 65 desks at 160 Pine

Desks + Single and Group Workpoints + Meeting Rooms

42

Desks

24+
Single workpoints

54+
Group workpoints

\* Total 185 seats compared to 65 desks at 160 Pine