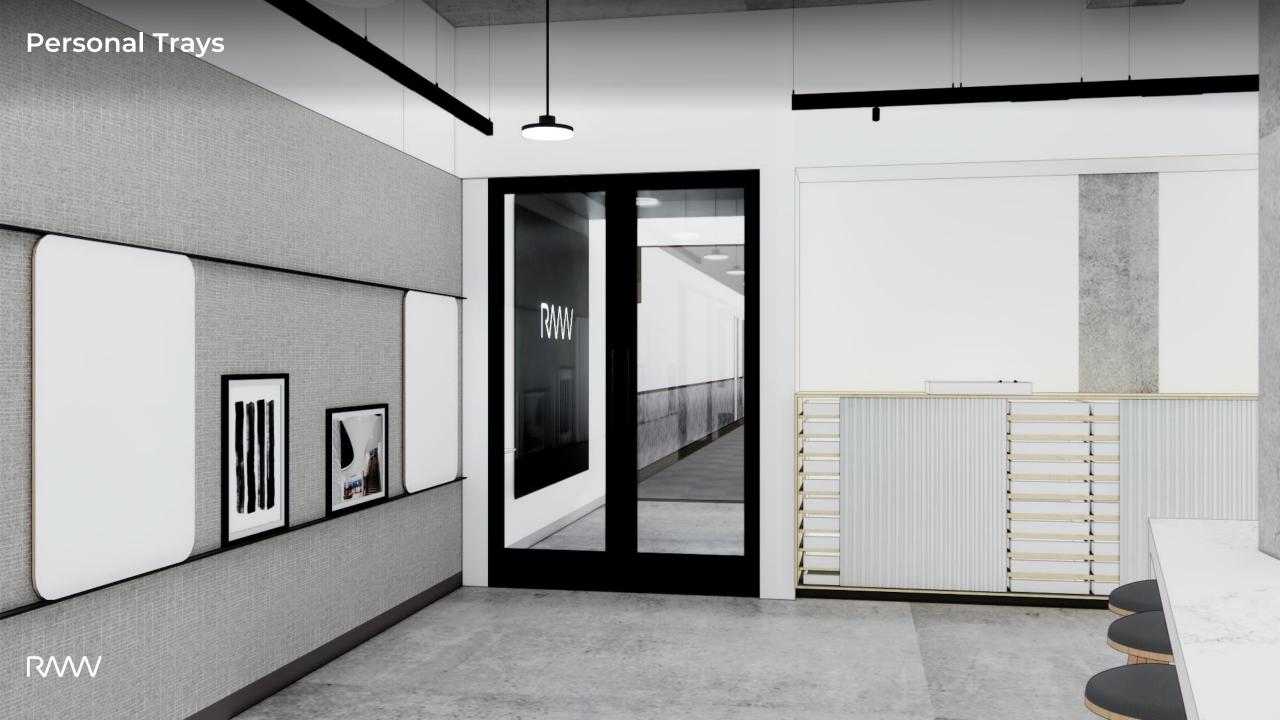

#### Flexible Workpoints

**42**Desks

42

Desks

24+
Single workpoints

Desks + Single and Group Workpoints + Meeting Rooms

42

Desks

24+
Single workpoints

54+
Group workpoints

\* Total 185 seats compared to 65 desks at 160 Pine

Desks + Single and Group Workpoints + Meeting Rooms

42

Desks

24+
Single workpoints

54+
Group workpoints