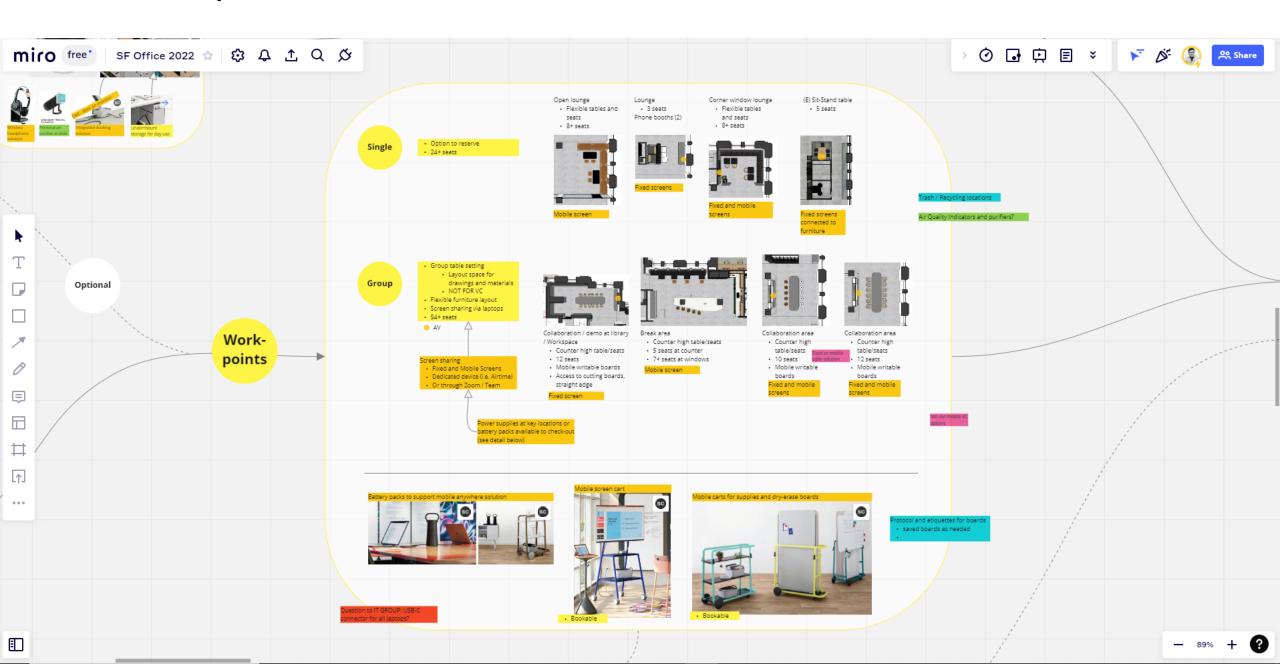

#### Flexible Workpoints

**42**Desks

42

Desks

24+
Single workpoints

Desks + Single and Group Workpoints + Meeting Rooms

42

Desks

24+
Single workpoints

54+
Group workpoints

\* Total 185 seats compared to 65 desks at 160 Pine

Desks + Single and Group Workpoints + Meeting Rooms

42

Desks

24+
Single workpoints

54+
Group workpoints

\* Total 185 seats compared to 65 desks at 160 Pine