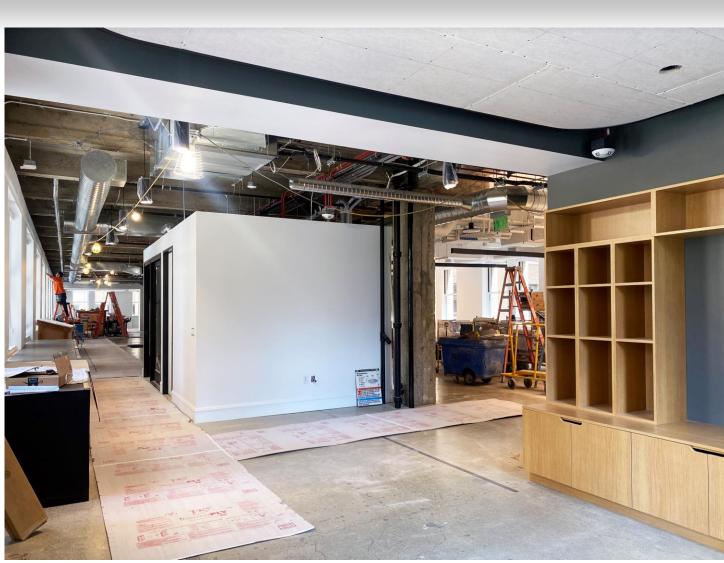

arch, culture and social connection, mentorship and education opportunities, and more.

The new office ecosystem will evolve as we work in the space and strive for improvements. The new space is dynamic.

#### **Hybrid Model Construct**



#### **Workflow Scenarios**



#### Flexible Workpoints



**42**Desks





42

Desks

24+
Single workpoints





Desks + Single and Group Workpoints + Meeting Rooms

42

Desks

24+
Single workpoints

54+
Group workpoints

\* Total 185 seats compared to 65 desks at 160 Pine





Desks + Single and Group Workpoints + Meeting Rooms

42

Desks

24+
Single workpoints

54+
Group workpoints

\* Total 185 seats compared to 65 desks at 160 Pine













































#### **Construction Progress**





#### **Construction Progress**









### Thank You!