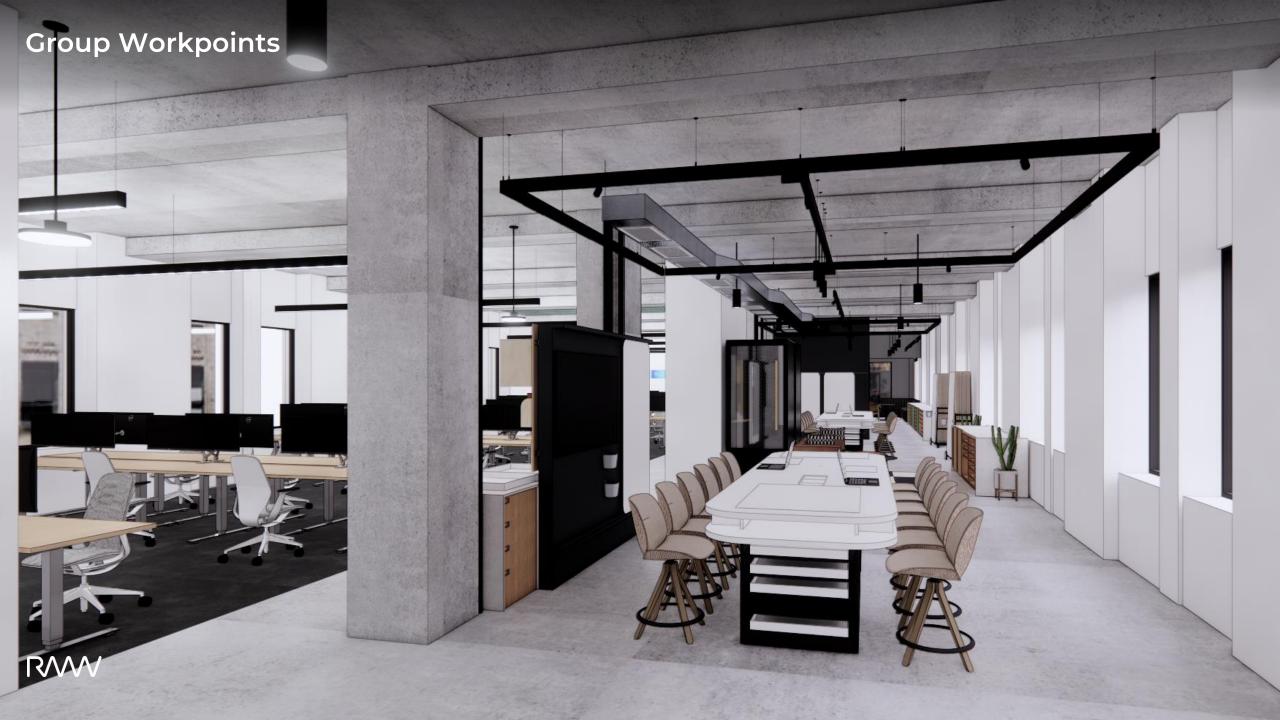

#### Flexible Workpoints

**42**Desks

42

Desks

24+
Single workpoints

Desks + Single and Group Workpoints + Meeting Rooms

42

Desks

24+
Single workpoints

54+
Group workpoints

\* Total 185 seats compared to 65 desks at 160 Pine

Desks + Single and Group Workpoints + Meeting Rooms

42

Desks

24+
Single workpoints

54+
Group workpoints

\* Total 185 seats compared to 65 desks at 160 Pine