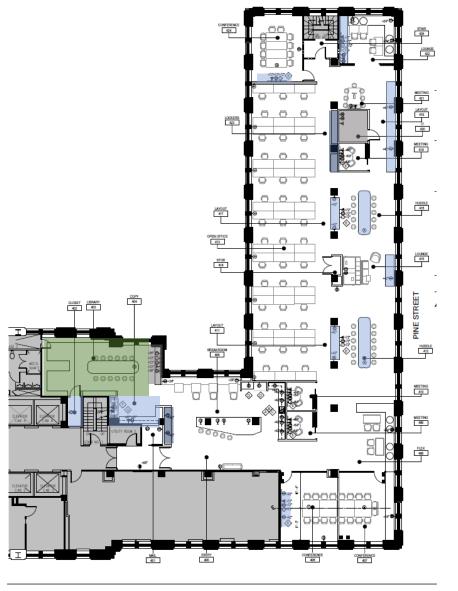

# **Fourth Floor** RMW -

Temp Space

Option for expansion

#### Flexible Workpoints

**42**Desks

42

Desks

24+
Single workpoints

Desks + Single and Group Workpoints + Meeting Rooms

42

Desks

24+
Single workpoints

54+
Group workpoints

\* Total 185 seats compared to 65 desks at 160 Pine

Desks + Single and Group Workpoints + Meeting Rooms

42

Desks

24+
Single workpoints

54+
Group workpoints

\* Total 185 seats compared to 65 desks at 160 Pine