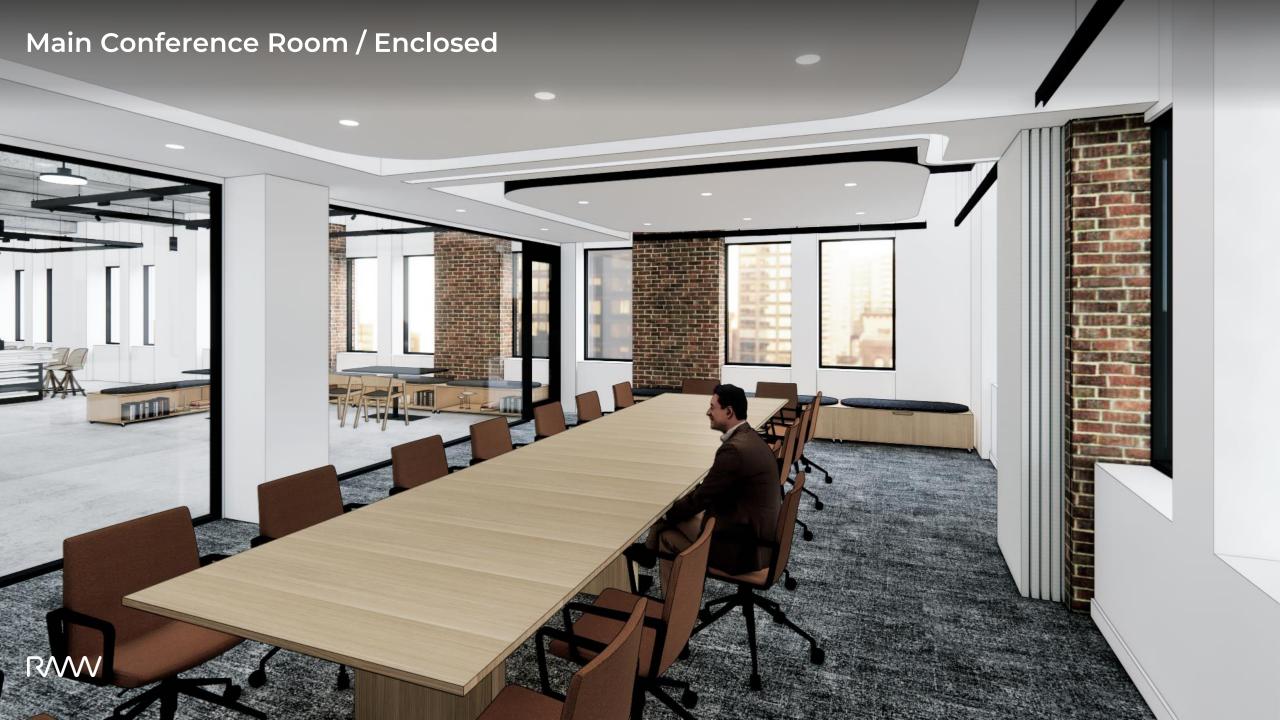

#### Flexible Workpoints

**42**Desks

42

Desks

24+
Single workpoints

Desks + Single and Group Workpoints + Meeting Rooms

42

Desks

24+
Single workpoints

54+
Group workpoints

\* Total 185 seats compared to 65 desks at 160 Pine

Desks + Single and Group Workpoints + Meeting Rooms

42

Desks

24+
Single workpoints

54+
Group workpoints

\* Total 185 seats compared to 65 desks at 160 Pine