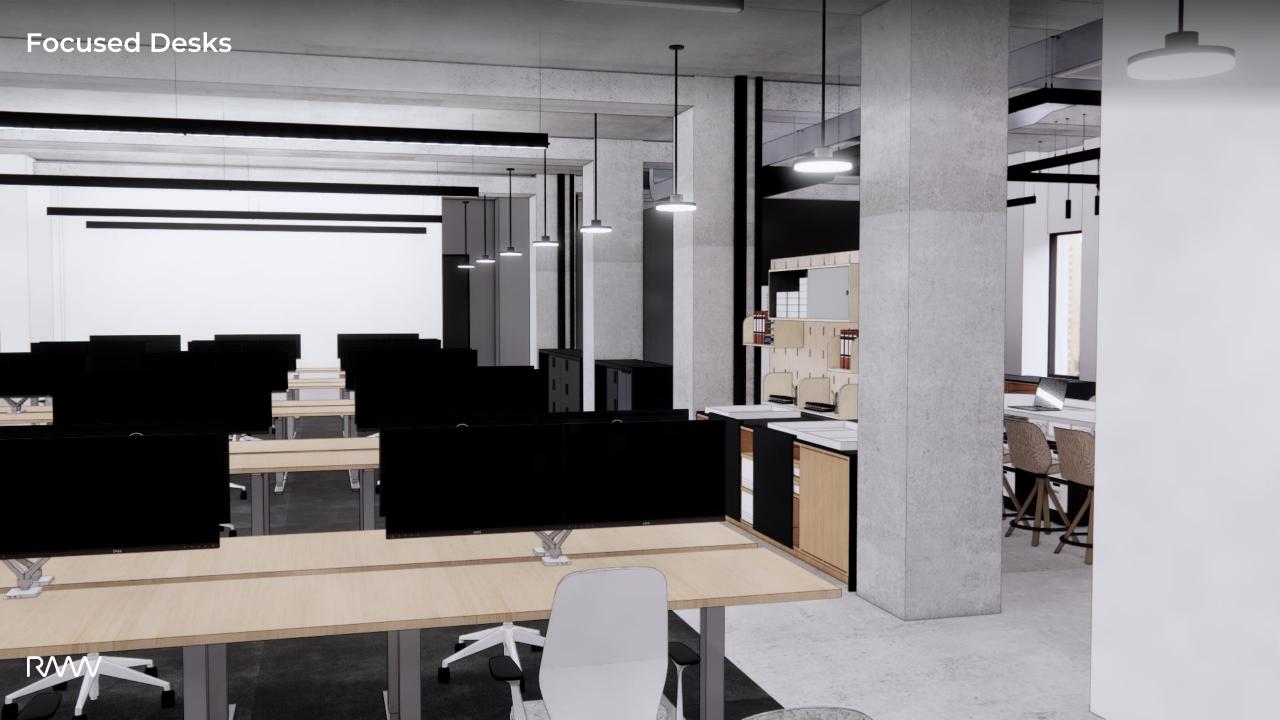

#### Flexible Workpoints

**42**Desks

42

Desks

24+
Single workpoints

Desks + Single and Group Workpoints + Meeting Rooms

42

Desks

24+
Single workpoints

54+
Group workpoints

\* Total 185 seats compared to 65 desks at 160 Pine

Desks + Single and Group Workpoints + Meeting Rooms

42

Desks

24+
Single workpoints

54+
Group workpoints