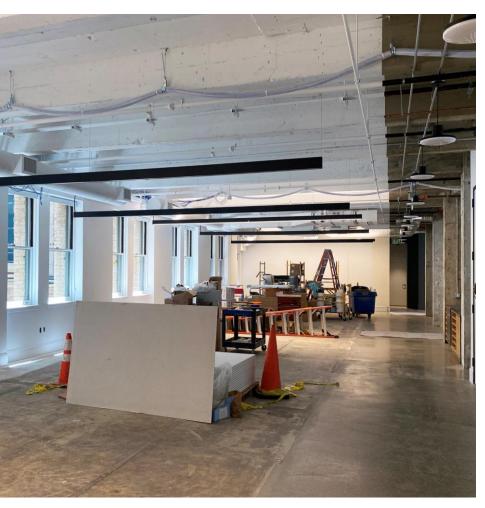

l research, culture and social connection, mentorship and education opportunities, and more.

The new office ecosystem will evolve as we work in the space and strive for improvements. The new space is dynamic.

#### **Hybrid Model Construct**



#### **Workflow Scenarios**



#### Flexible Workpoints



**42**Desks





42

Desks

24+
Single workpoints





Desks + Single and Group Workpoints + Meeting Rooms

42

Desks

24+
Single workpoints

54+
Group workpoints

\* Total 185 seats compared to 65 desks at 160 Pine





Desks + Single and Group Workpoints + Meeting Rooms

42

Desks

24+
Single workpoints

54+
Group workpoints

\* Total 185 seats compared to 65 desks at 160 Pine













































#### **Construction Progress**





#### **Construction Progress**









### Thank You!